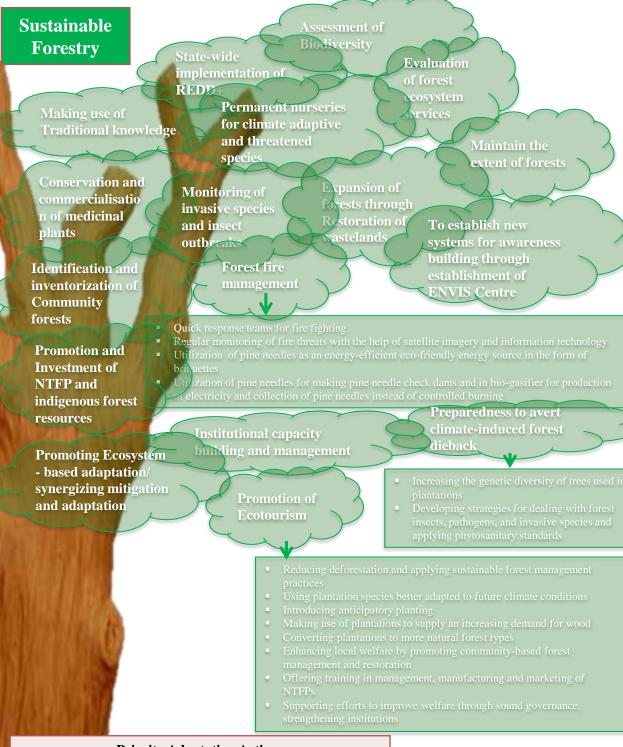

## Priority Adaptation Actions

| Sl<br>No | Sector                      |   | No. of identified<br>Priority Actions |
|----------|-----------------------------|---|---------------------------------------|
| 1        | Sustainable Agriculture     | : | 14                                    |
| 2        | Sustainable Habitat         | : | 10                                    |
| 3        | Sustainable Forestry        | : | 17                                    |
| 4        | Sustainable Water Resources |   | 11                                    |
| 5        | Sustainable Mining          | : | 7                                     |
| 6        | Energy                      | : | 10                                    |
| 7        | Health                      | : | 3                                     |