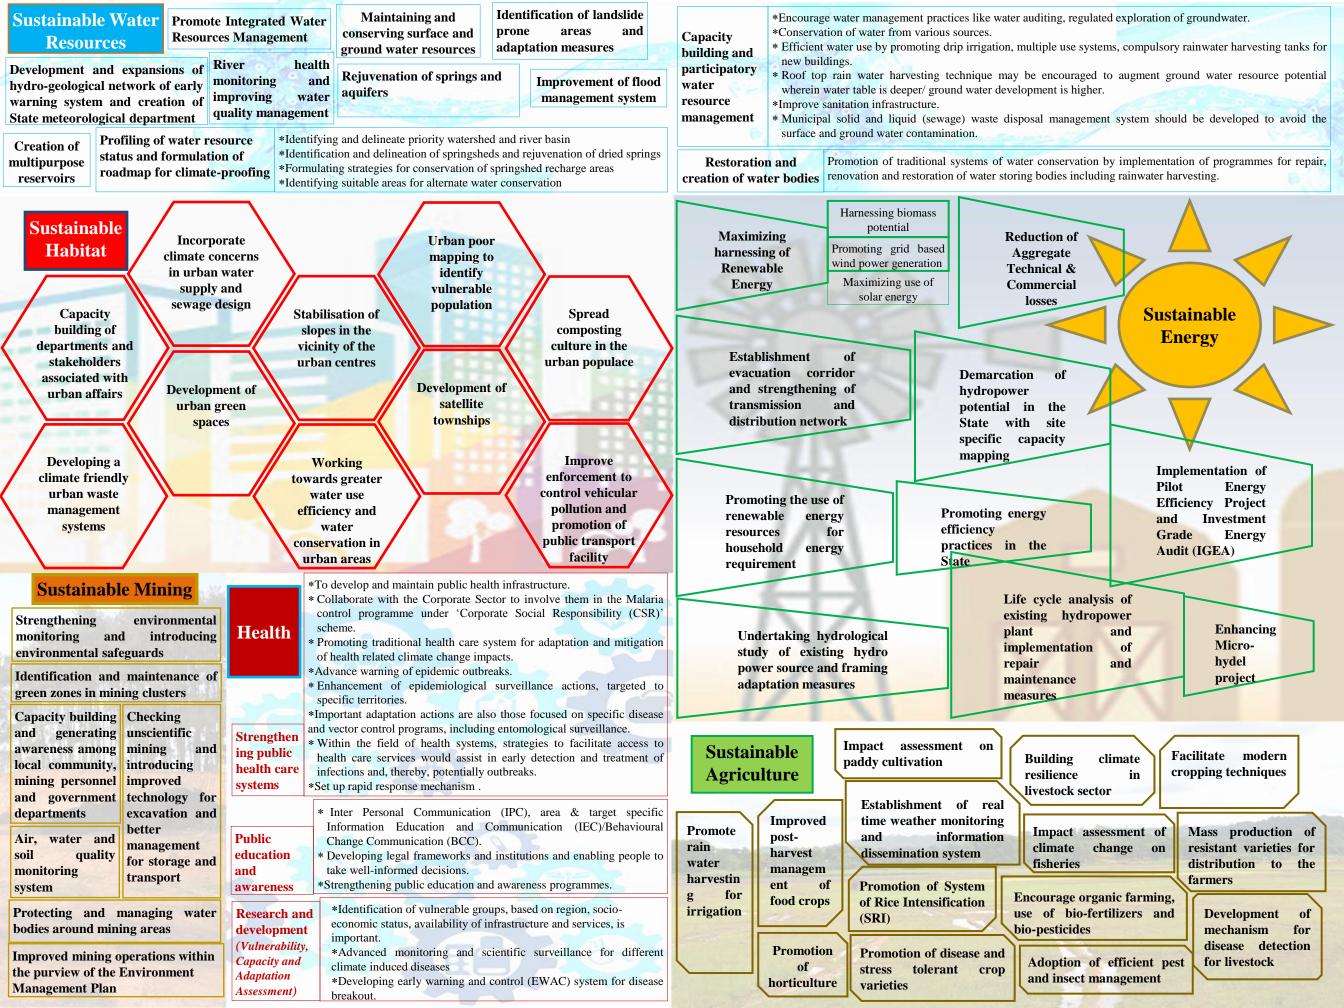

## Priority Adaptation Actions

| Sl<br>No | Sector                      |   | No. of identified<br>Priority Actions |
|----------|-----------------------------|---|---------------------------------------|
| 1        | Sustainable Agriculture     | : | 14                                    |
| 2        | Sustainable Habitat         | : | 10                                    |
| 3        | Sustainable Forestry        | : | 17                                    |
| 4        | Sustainable Water Resources |   | 11                                    |
| 5        | Sustainable Mining          | : | 7                                     |
| 6        | Energy                      | : | 10                                    |
| 7        | Health                      | : | 3                                     |